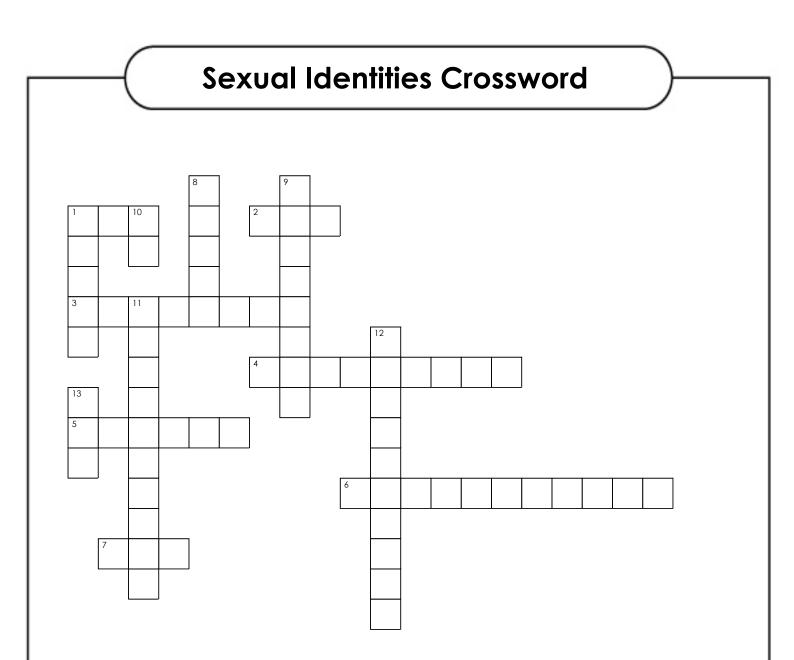

# **Sexual Identities Crossword**

## <u>Across</u>: →

- 1. Abbr. female-to-male transgender person
- 2. Gender neutral pronoun, replaces him/her
- 3. Bio sex charactertics outside typical M/F
- 4. Attraction regardless of sex or gender
- 5. Portmanteau meaning cisgender heterosexual
- 6. Identity outside man/woman binary
- 7. Both same-sex umbrella & male specific IDs

#### <u>Down</u>: <sup>↓</sup>

- 1. An identity that shifts over time
- 8. Umbrella term for anyone not 5 across
- 9. The B in LGBT
- 11. A woman who was assigned male at birth
- **12.** No attraction without emotional connection
- 13. Alt. identity for some asexual people
- 10. Gender neutral honorific