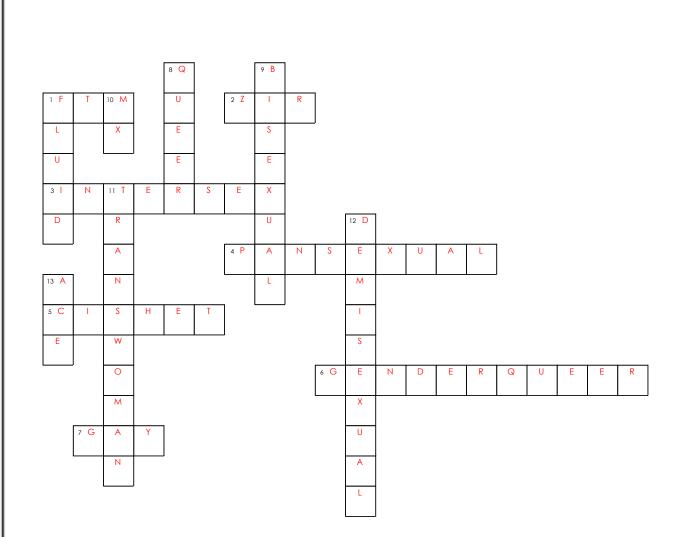

## **SOLUTION**

## <u>Across</u>: →

- 1. Abbr. female-to-male transgender person
- 2. Gender neutral pronoun, replaces him/her
- 3. Bio sex charactertics outside typical M/F
- 4. Attraction regardless of sex or gender
- 5. Portmanteau meaning cisgender heterosexual
- 6. Identity outside man/woman binary
- 7. Both same-sex umbrella & male specific IDs

#### <u>Down</u>: <sup>↓</sup>

- 1. An identity that shifts over time
- 8. Umbrella term for anyone not 5 across
- 9. The B in LGBT
- 11. A woman who was assigned male at birth
- **12.** No attraction without emotional connection
- 13. Alt. identity for some asexual people
- 10. Gender neutral honorific